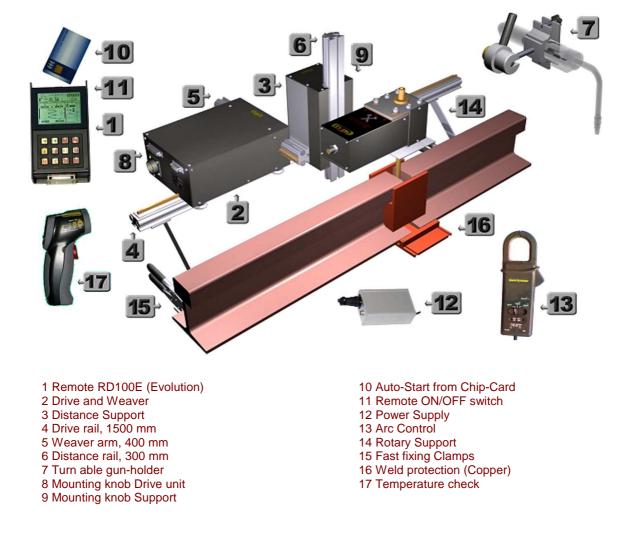

System-Parts:

Rudolf Dorn, Computer Soft- & Hardware Hainstr. 15, 35447 Reiskirchen / Germany Email: info@Dorn-Systeme.de Homepage: www.Dorn-Systeme.de Tel.: +49 (0) 6401/408802, Mobil: +49 (0) 172/6813293