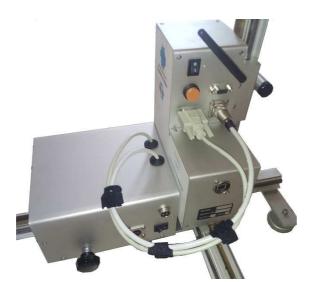

## Dorn-Robot-500-B

With optional drive unit **RD500-B**. Internal Battery for 10 hours independent wireless work, battery-charger and torch ON/OFF contacts.

## **Technical Data**

Power Supply: prim. 100-240 VAC, sec. 2\*12 VDC/ 72W, Or: prim. 42 VAC, sec. 2\*12 VDC/ 72W Option: RD500-B Drive with chargeable Battery, 20Ah for approximately 10 hours of independent work.

Battery Charger: +-12 VDC / 1A

Motors XYZ: DC-Motors, 12V/36W, 0 - 1800 mm/min, optional rotary support R: 60 RPM Motor Controls XYZR: Linear regulated, with computer controlled fuse and speed adjustment.

Mechanical Parts: Ball- and Linear-Bearings, 12 mm hardened steel rails, warm gears and helical racks.

Turn able torch holder, mounting knob for drive unit.

Mounting directly at work piece with clamps, magnets or screw able with screws M6.

Computer: 32-Bit ARM micro controller, multiple interfaces, USB, Serial, I2C, CAN ...

100% Quality-Management-System, future Operating System Update by USB-Connection.

Remote Pendant: Octa-Core phone, 4.7 inch HD bright display, spatter protection foil, rubber cover. Connections: Contact for switching the power source, wireless and USB interface to PC (optional)