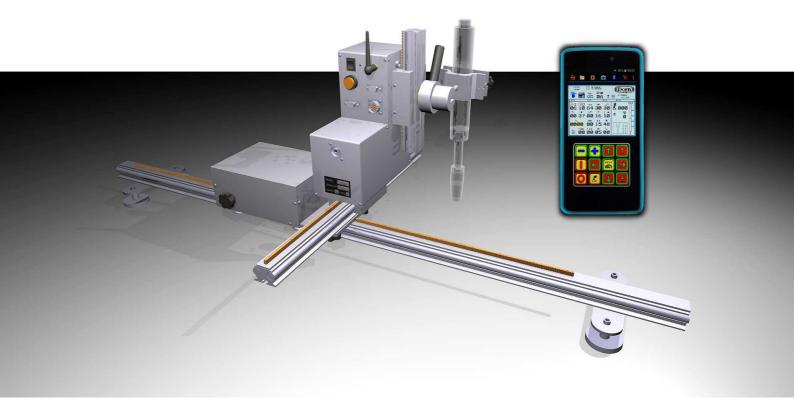

## Dorn-Robot-500 / Dorn-Robot-200

## First wireless radio-controlled, universal automatic welding robot with up to 4 axes

-use your preferred android mobile phone or tablet as remote pendant-stay cool and safety and protect your health

-special welding patterns for any shape of seam with X, Z or X&Z oscillation -3D linear movement for corner welds or hard facing at any form of surface -special welding sequences for working with self shielded wires (FCAW) -multi-layers, multi-areas and 4-axes joint welding with rotary support -prepared for Auto-Teach-In and touch-less laser-line measurement

## Dorn-Robot-500-B

With optional drive unit **RD500-B**. Internal Battery for 10 hours independent wireless work, battery-charger and torch ON/OFF contacts.

Computer: 32-Bit ARM micro controller, multiple interfaces, USB, Serial, I2C, CAN ...

100% Quality-Management-System, future Operating System Update by USB-Connection.

Remote Pendant: Octa-Core phone, 4.7 inch HD bright display, spatter protection foil, rubber cover. Connections: Contact for switching the power source, wireless and USB interface to PC (optional)